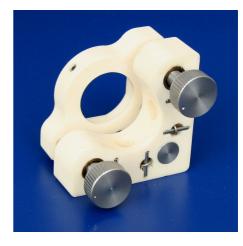

## We offer the following products for vacuum applications:

- MNI & MNI-H
- MDI & MDI-HS and MDI-H
- MDI-HC (Ceramic Mirror Mount)
- MXI
- RD1 & RD2
- RD-KLS-1" and 2"
- Lens Mounts
- Magnet Plates (RD-MP)
- Posts & Pedestals
- RDS-HS (Height adjustable pedestals)
- Translation Stages
- Breadboards & Optical Tables