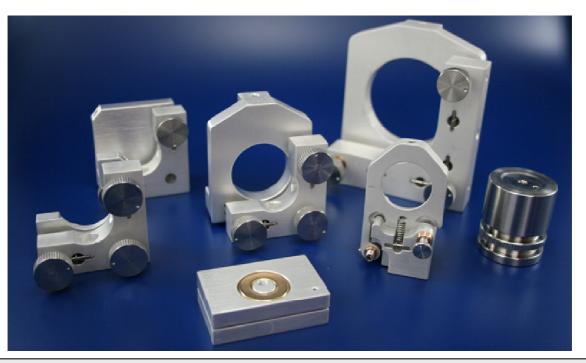

## Mirror Mounts & Accessories for Vacuum Applications

With a special choice of vacuum suitable materials and a special cleaning process, we guarantee an optimal vacuum suitability of our components.

We are able to supply a great number of our standard components for vacuum and UHV applications.

## We offer the following products for vacuum applications:

- MNI & MNI-H
- MDI & MDI-HS and MDI-H
- MDI-HC (Ceramic Mirror Mount)
- MXI
- RD1 & RD2
- RD-KLS-1" and 2"
- Lens Mounts
- Magnet Plates (RD-MP)
- Posts & Pedestals
- RDS-HS (Height adjustable pedestals)
- Translation Stages
- Breadboards & Optical Tables